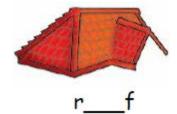

8. Fill in the blanks with the proper blend.

og

ass

\_ar

cand\_\_\_\_

\_\_\_/14

Result:

Teacher: \_\_\_\_