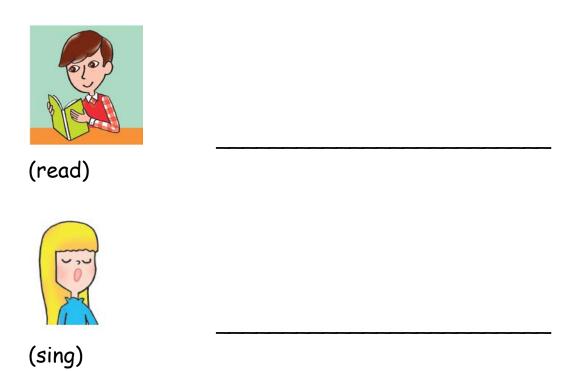

## 5. What can they do?

\_\_\_/3

6. Use there is/there are and prepositions in, on, under, between.

Ex. There is a tree in front of the block.

\_\_\_/8

7. Say what they have.

\_\_\_\_\_

/4