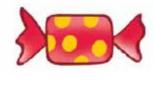

8. Fill in the blanks with the proper blend.

og

ass

\_ar

cand\_\_\_\_

\_\_\_/14

Result:

Teacher: \_\_\_\_