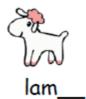

8. Fill in the blanks with the proper blend.

og

ass

\_ar

cand\_\_\_\_

\_\_\_/14

Result:

Teacher: \_\_\_\_