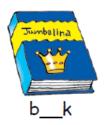

8. Fill in the blanks with the proper blend.

og

ass

\_ar

cand\_\_\_\_

\_\_\_/14

Result:

Teacher: \_\_\_\_