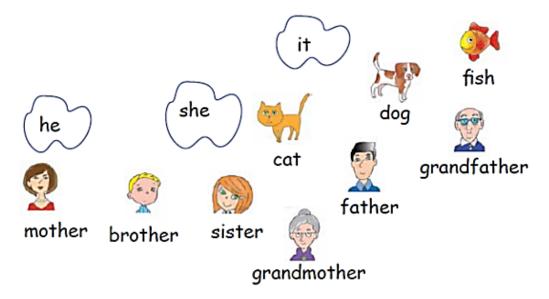

|
| These books.                                                                      | These pencils. |                |
|                                                                                   |                |                |
| This a crayon.                                                                    | This a boy.    |                |
| 2. Make questions.                                                                | /4             |                |
| Charlotte is French. These are children. There is a pen in the box. She can draw. |                | _?<br>_?<br>_? |

\_\_\_\_/8

## 3. A, an or the?

\_\_\_ pen \_\_\_ apple \_\_\_ orange \_\_\_ pear \_\_\_ picture \_\_\_ elephant

This is \_\_\_\_ apple. \_\_\_ apple is green.

\_\_\_/8

## 4. Link.



/9

## 5. What can they do?





\_\_\_/3

6. Use there is/there are and prepositions in, on, under, between.

Ex. There is a tree in front of the block.











\_\_\_/8

7. Say what they have.





\_\_\_\_\_





/4

8. Fill in the blanks with the proper blend.





og



ass





\_ar



















cand\_\_\_\_

\_\_\_/14

Result:

Teacher: \_\_\_\_

Parent: