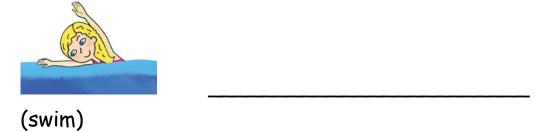

## 5. What can they do?

\_\_\_/3

6. Use there is/there are and prepositions in, on, under, between.

Ex. There is a tree in front of the block.

\_\_\_/8

7. Say what they have.

\_\_\_\_\_

/4