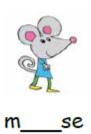

8. Fill in the blanks with the proper blend.

og

ass

\_ar

cand\_\_\_\_

\_\_\_/14

Result:

Teacher: \_\_\_\_