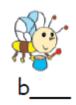

8. Fill in the blanks with the proper blend.

og

ass

\_ar

cand\_\_\_\_

\_\_\_/14

Result:

Teacher: \_\_\_\_