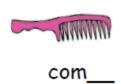

8. Fill in the blanks with the proper blend.

og

ass

\_ar

cand\_\_\_\_

\_\_\_/14

Result:

Teacher: \_\_\_\_